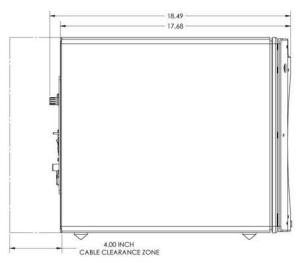

## SPECIFICATIONS

| Model                                               | SPL-1200 Ultra                                              |
|-----------------------------------------------------|-------------------------------------------------------------|
| Woofer                                              | 12" forward firing<br>(9.7" piston diameter)                |
| "ERS" Class "D" Amplifier                           | 2400 watts Dynamic<br>1200 watts RMS Power                  |
| High Pass Crossover                                 | 80 Hz (6 dB/octave)                                         |
| Low Pass Crossover<br>(Adjustable)                  | 40 Hz-120 Hz<br>12 dB octave initial, 24 dB octave ultimate |
| Frequency Response Overall (+/-3 dB)                | 13-240 Hz<br>21-120 Hz                                      |
| Harmonic Distortion                                 | <5% (typical)                                               |
| Magnet Structure                                    | 346 oz.<br>(21.6 lbs.)                                      |
| Voice Coil                                          | 3" Dual Layer inside/outside wound                          |
| Inputs                                              | Line and Speaker Level                                      |
| Outputs                                             | Line-level, 80 Hz up                                        |
| Phase                                               | 0°, 90°, 180°, 270°                                         |
| Video Shielded                                      | Yes                                                         |
| Dimensions (H/W/D)<br>(inc. feet, grille and knobs) | 15.5" x 14.9" x 18.3"<br>(39.4 x 37.8 x 46.5 cm)            |
| Cabinet                                             | Sealed enclosure                                            |
| Finish                                              | Hand-rubbed black gloss lacquer or cherry veneer            |
| Accessories                                         | Mic, mic stand, and remote control                          |
| Warranty (parts/labor)<br>(North America)           | Three years (electronics) Five years (drivers)              |
| Shipping Weight (approx.)                           | 49 lbs. (22 Kg)                                             |