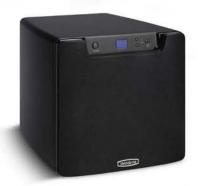

## **SPL-1200 ULTRA**

SMALL, POWERFUL, ELEGANT SUBWOOFERS WITH AUTO-EQ

## SPECIFICATIONS

| Model                                               | SPL-1200 Ultra                                              |
|-----------------------------------------------------|-------------------------------------------------------------|
| Woofer                                              | 12" forward firing<br>(9.7" piston diameter)                |
| "ERS" Class "D" Amplifier                           | 2400 watts Dynamic<br>1200 watts RMS Power                  |
| High Pass Crossover                                 | 80 Hz (6 dB/octave)                                         |
| Low Pass Crossover<br>(Adjustable)                  | 40 Hz-120 Hz<br>12 dB octave initial, 24 dB octave ultimate |
| Frequency Response Overall (+/-3 dB)                | 13-240 Hz<br>21-120 Hz                                      |
| Harmonic Distortion                                 | <5% (typical)                                               |
| Magnet Structure                                    | 346 oz.<br>(21.6 lbs.)                                      |
| Voice Coil                                          | 3" Dual Layer inside/outside wound                          |
| Inputs                                              | Line and Speaker Level                                      |
| Outputs                                             | Line-level, 80 Hz up                                        |
| Phase                                               | 0°, 90°, 180°, 270°                                         |
| Video Shielded                                      | Yes                                                         |
| Dimensions (H/W/D)<br>(inc. feet, grille and knobs) | 15.5" x 14.9" x 18.3"<br>(39.4 x 37.8 x 46.5 cm)            |
| Cabinet                                             | Sealed enclosure                                            |
| Finish                                              | Hand-rubbed black gloss lacquer or cherry veneer            |
| Accessories                                         | Mic, mic stand, and remote control                          |
| Warranty (parts/labor)<br>(North America)           | Three years (electronics) Five years (drivers)              |
| Shipping Weight (approx.)                           | 49 lbs. (22 Kg)                                             |