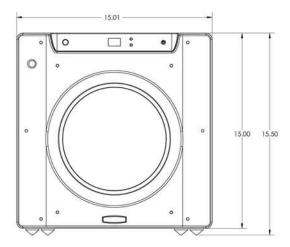

## SPECIFICATIONS

| Model                                               | SPL-1200 Ultra                                              |
|-----------------------------------------------------|-------------------------------------------------------------|
| Woofer                                              | 12" forward firing<br>(9.7" piston diameter)                |
| "ERS" Class "D" Amplifier                           | 2400 watts Dynamic<br>1200 watts RMS Power                  |
| High Pass Crossover                                 | 80 Hz (6 dB/octave)                                         |
| Low Pass Crossover<br>(Adjustable)                  | 40 Hz-120 Hz<br>12 dB octave initial, 24 dB octave ultimate |
| Frequency Response Overall (+/-3 dB)                | 13-240 Hz<br>21-120 Hz                                      |
| Harmonic Distortion                                 | <5% (typical)                                               |
| Magnet Structure                                    | 346 oz.<br>(21.6 lbs.)                                      |
| Voice Coil                                          | 3" Dual Layer inside/outside wound                          |
| Inputs                                              | Line and Speaker Level                                      |
| Outputs                                             | Line-level, 80 Hz up                                        |
| Phase                                               | 0°, 90°, 180°, 270°                                         |
| Video Shielded                                      | Yes                                                         |
| Dimensions (H/W/D)<br>(inc. feet, grille and knobs) | 15.5" x 14.9" x 18.3"<br>(39.4 x 37.8 x 46.5 cm)            |
| Cabinet                                             | Sealed enclosure                                            |
| Finish                                              | Hand-rubbed black gloss lacquer or cherry veneer            |
| Accessories                                         | Mic, mic stand, and remote control                          |
| Warranty (parts/labor)<br>(North America)           | Three years (electronics) Five years (drivers)              |
| Shipping Weight (approx.)                           | 49 lbs. (22 Kg)                                             |