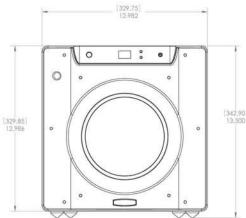

## SPECIFICATIONS

| Model                                               | SPL-1000 Ultra                                              |
|-----------------------------------------------------|-------------------------------------------------------------|
| Woofer                                              | 10" forward firing<br>(8" piston diameter)                  |
| "ERS" Class "D" Amplifier                           | 2400 watts Dynamic<br>1200 watts RMS Power                  |
| High Pass Crossover                                 | 80 Hz (6 dB/octave)                                         |
| Low Pass Crossover<br>(Adjustable)                  | 40 Hz-120 Hz<br>12 dB octave initial, 24 dB octave ultimate |
| Frequency Response Overall (+/-3 dB)                | 13-240 Hz<br>23-120 Hz                                      |
| Harmonic Distortion                                 | <5% (typical)                                               |
| Magnet Structure                                    | 346 oz.<br>(21.6 lbs.)                                      |
| Voice Coil                                          | 3" Dual Layer inside/outside wound                          |
| Inputs                                              | Line and Speaker Level                                      |
| Outputs                                             | Line-level, 80 Hz up                                        |
| Phase                                               | 0°, 90°, 180°, 270°                                         |
| Video Shielded                                      | Yes                                                         |
| Dimensions (H/W/D)<br>(inc. feet, grille and knobs) | 13.5" x 13" x 15.2"<br>(34.3 x 33 x 38.6 cm)                |
| Cabinet                                             | Sealed enclosure                                            |
| Finish                                              | Hand-rubbed black gloss lacquer or cherry veneer            |
| Accessories                                         | Mic, mic stand, and remote control                          |
| Warranty (parts/labor)<br>(North America)           | Three years (electronics) Five years (drivers)              |
| Shipping Weight (approx.)                           | 43 lbs. (20 Kg)                                             |