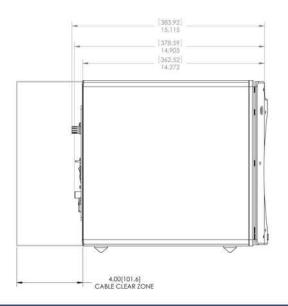

## SPECIFICATIONS

| Model                                               | SPL-1000 Ultra                                              |
|-----------------------------------------------------|-------------------------------------------------------------|
| Woofer                                              | 10" forward firing<br>(8" piston diameter)                  |
| "ERS" Class "D" Amplifier                           | 2400 watts Dynamic<br>1200 watts RMS Power                  |
| High Pass Crossover                                 | 80 Hz (6 dB/octave)                                         |
| Low Pass Crossover<br>(Adjustable)                  | 40 Hz-120 Hz<br>12 dB octave initial, 24 dB octave ultimate |
| Frequency Response Overall (+/-3 dB)                | 13-240 Hz<br>23-120 Hz                                      |
| Harmonic Distortion                                 | <5% (typical)                                               |
| Magnet Structure                                    | 346 oz.<br>(21.6 lbs.)                                      |
| Voice Coil                                          | 3" Dual Layer inside/outside wound                          |
| Inputs                                              | Line and Speaker Level                                      |
| Outputs                                             | Line-level, 80 Hz up                                        |
| Phase                                               | 0°, 90°, 180°, 270°                                         |
| Video Shielded                                      | Yes                                                         |
| Dimensions (H/W/D)<br>(inc. feet, grille and knobs) | 13.5" x 13" x 15.2"<br>(34.3 x 33 x 38.6 cm)                |
| Cabinet                                             | Sealed enclosure                                            |
| Finish                                              | Hand-rubbed black gloss lacquer or cherry veneer            |
| Accessories                                         | Mic, mic stand, and remote control                          |
| Warranty (parts/labor)<br>(North America)           | Three years (electronics) Five years (drivers)              |
| Shipping Weight (approx.)                           | 43 lbs. (20 Kg)                                             |