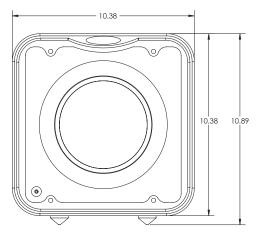

| Model                                               | MiniVee                                                                                                                     |
|-----------------------------------------------------|-----------------------------------------------------------------------------------------------------------------------------|
| Driver                                              | 8" (6.5" piston) forward firing<br>Kevlar reinforced resin cone<br>2-1/2" dual-layer voice coil<br>Die-cast aluminum basket |
| "ERS" Class "D" Amplifier                           | 2000 watts Dynamic power,<br>1000 watts RMS power                                                                           |
| High Pass Crossover                                 | 80 Hz (6 dB/octave)                                                                                                         |
| Low Pass Crossover                                  | 40 Hz-120 Hz (12 dB octave initial,<br>48 dB octave ultimate) or<br>bypass with Subwoofer Direct                            |
| Frequency Response                                  | 28-120 Hz (+/- 3 dB)                                                                                                        |
| Magnet Structure                                    | 204 oz. (12.7 lbs)                                                                                                          |
| Inputs                                              | Gold plated RCA line and speaker level inputs                                                                               |
| Outputs                                             | Line-level, high pass crossover,<br>80 Hz, 6 dB/octave                                                                      |
| Phase Control                                       | 0° or 180°                                                                                                                  |
| Protection                                          | Dynamic compression                                                                                                         |
| Dimensions (H/W/D)<br>(inc. feet, grille and knobs) | 10.9" X 10.4" X 12.8"<br>(27.7 x 26.4 x 32.5 cm)                                                                            |
| Finish                                              | Charcoal Pica                                                                                                               |
| Shippping Weight (approx.)                          | 33 lbs. (15 Kg.)                                                                                                            |