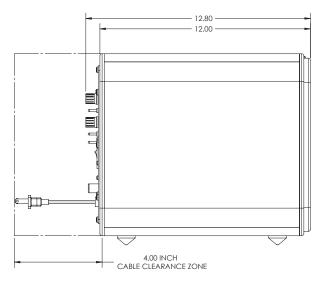

| Model                                               | MiniVee                                                                                                                     |
|-----------------------------------------------------|-----------------------------------------------------------------------------------------------------------------------------|
| Driver                                              | 8" (6.5" piston) forward firing<br>Kevlar reinforced resin cone<br>2-1/2" dual-layer voice coil<br>Die-cast aluminum basket |
| "ERS" Class "D" Amplifier                           | 2000 watts Dynamic power,<br>1000 watts RMS power                                                                           |
| High Pass Crossover                                 | 80 Hz (6 dB/octave)                                                                                                         |
| Low Pass Crossover                                  | 40 Hz-120 Hz (12 dB octave initial,<br>48 dB octave ultimate) or<br>bypass with Subwoofer Direct                            |
| Frequency Response                                  | 28-120 Hz (+/- 3 dB)                                                                                                        |
| Magnet Structure                                    | 204 oz. (12.7 lbs)                                                                                                          |
| Inputs                                              | Gold plated RCA line and speaker level inputs                                                                               |
| Outputs                                             | Line-level, high pass crossover,<br>80 Hz, 6 dB/octave                                                                      |
| Phase Control                                       | 0° or 180°                                                                                                                  |
| Protection                                          | Dynamic compression                                                                                                         |
| Dimensions (H/W/D)<br>(inc. feet, grille and knobs) | 10.9" X 10.4" X 12.8"<br>(27.7 x 26.4 x 32.5 cm)                                                                            |
| Finish                                              | Charcoal Pica                                                                                                               |
| Shippping Weight (approx.)                          | 33 lbs. (15 Kg.)                                                                                                            |